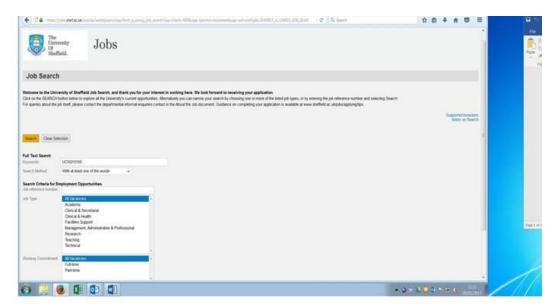

To apply for the Research Associate Post at Sheffield:

- Go to <a href="http://www.sheffield.ac.uk/jobs">http://www.sheffield.ac.uk/jobs</a> (or press control and click the mouse on this link to open)
- · Click on 'current vacancies' on the left hand side of the screen
- When the screen shown below opens, type in the Vacancy reference for the job and click 'search' at the bottom of the page
- · Job vacancy reference number:
  - § Research Associate in Modeling Particulate Processes (CMAC) fixed term to 29 January 2020 Vacancy reference: **UOS015167**

## NB. In the Vacancy reference the 0 is a zero

- When the page opens place the cursor on the 'Job' line that starts 'Research Associate...' and it will show the job underlined. Click to open.
- Applicants can then see the advert, the job description and apply